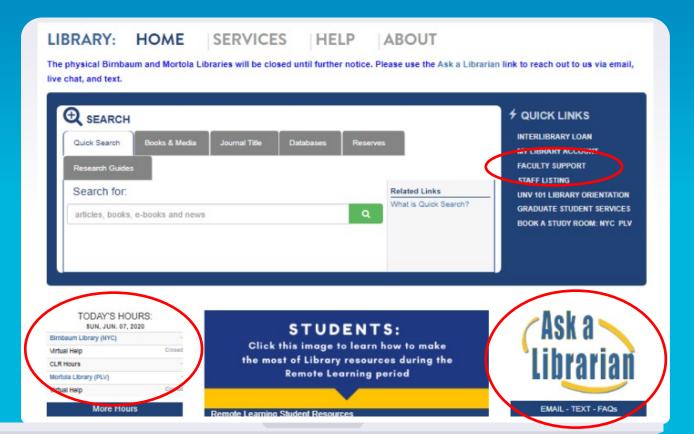

### **Getting Help from the Library**

Research questions? We have answers! Click on **Ask a Librarian** 

On the Library homepage, check Today's Hours and click the Ask a Librarian button to access Live Chat, send us an e-mail, and get the numbers to text or call the Library

Contact us to make a research appointment— a librarian can meet with you in-person, via phone, over Zoom or on Skype for Business

Check out the Library's collection of Research Guides for recommended resources curated by Pace Librarians