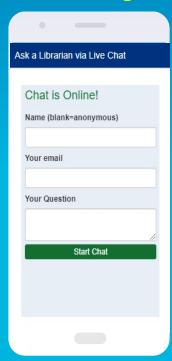

### **Getting Help from the Library**

Research questions? We have answers! Click on **Ask a Librarian** 

On the Library homepage, check Today's Hours and click the Ask a Librarian button to access Live Chat, send us an e-mail, and get the numbers to text or call the Library