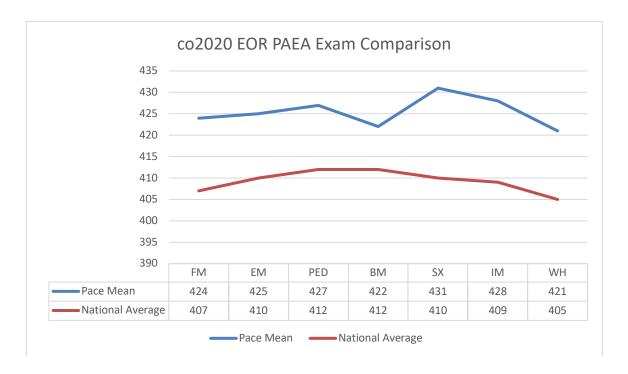

| 100%                                                       |
| Class 2022      | 2022                        | All Takers        | 69                                           | 71                            | 68                           | 96%                          | 89%                                                                  | 99%                                                        |
|                 |                             | First Time Takers | 69                                           | 69                            | 66                           | 96%                          | 92%                                                                  | 99%                                                        |







OSCE Results

| Class of | Number who took<br>the exam | Number who passed on<br>the first attempt<br>(%) |
|----------|-----------------------------|--------------------------------------------------|
| 2020     | 75                          | 69/75 (92%)                                      |
| 2021     | 70                          | 66/70 (94%)                                      |
| 2022     | 69                          | 68/69 (99%)                                      |

Goal 1 – Medical Knowledge

| Measure                                                                     | Cohort<br>2020 | Cohort<br>2021 | Cohort<br>2022 | Cohort<br>2023 | Cohort<br>2024 |
|-----------------------------------------------------------------------------|----------------|----------------|---