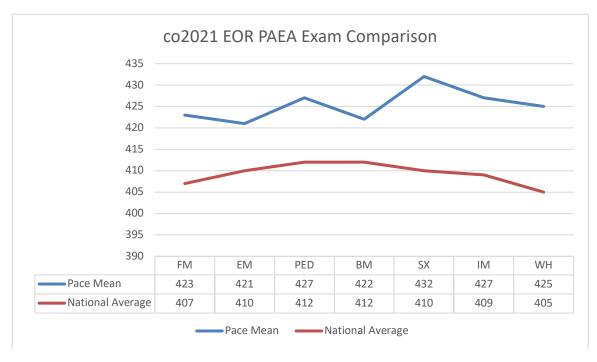

| 100%                                                       |
| Class 2022      | 2022                        | All Takers        | 69                                           | 71                            | 68                           | 96%                          | 89%                                                                  | 99%                                                        |
|                 |                             | First Time Takers | 69                                           | 69                            | 66                           | 96%                          | 92%                                                                  | 99%                                                        |







OSCE Results

| Class of | Number who took<br>the exam | Number who passed on<br>the first attempt<br>(%) |
|----------|-----------------------------|--------------------------------------------------|
| 2020     | 75                          | 69/75 (92%)                                      |
| 2021     | 70                          | 66/70 (94%)                                      |
| 2022     | 69                          | 68/69 (99%)                                      |

Goal 1 – Medical Knowledge

| Measure                                                                     | Cohort<br>2020 | Cohort<br>2021 | Cohort<br>2022 | Cohort<br>2023 | Cohort<br>2024 |
|-----------------------------------------------------------------------------|----------------|----------------|-----