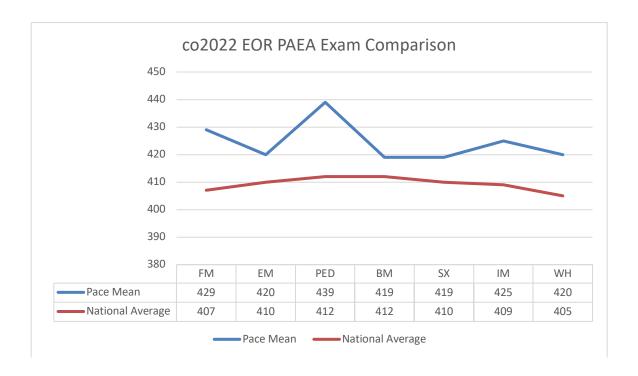

| 100%                                                       |
| Class 2022      | 2022                        | All Takers        | 69                                           | 71                            | 68                           | 96%                          | 89%                                                                  | 99%                                                        |
|                 |                             | First Time Takers | 69                                           | 69                            | 66                           | 96%                          | 92%                                                                  | 99%                                                        |







OSCE Results

| Class of | Number who took<br>the exam | Number who passed on<br>the first attempt<br>(%) |
|----------|-----------------------------|--------------------------------------------------|
| 2020     | 75                          | 69/75 (92%)                                      |
| 2021     | 70                          | 66/70 (94%)                                      |
| 2022     | 69                          | 68/69 (99%)                                      |

Goal 1 – Medical Knowledge

| Measure                                                                     | Cohort<br>2020 | Cohort<br>2021 | Cohort<br>2022 | Cohort<br>2023 | Cohort<br>2024 |
|-----------------------------------------------------------------------------|----------------|----------------|-------