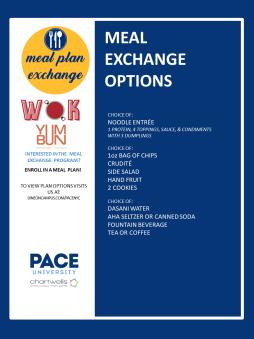

## MEAL EXCHANGE OPTIONS

#### ALL MEAL EXCHANGES INCLUDE CHOICE OF A SIDE & A BEVERAGE

**BEVERAGE OPTIONS (Choose One):** DASANI WATER, AHA SELTZER OR CANNED SODA, FOUNTAIN BEVERAGE, TEA, OR COFFEE

SIDE OPTION (Choose One): BAG OF CHIPS, CRUDITE, SIDE SALAD, HAND FRUIT OR 2 COOKIES

CHOICE OF:
BUILD YOUR OWN
BOWL
SANDWICH/FLAT
BREAD ENTRÉE
SELECTION

CHOICE OF:
NOODLE ENTRÉE
1 PROTEIN, 4
TOPPINGS,
SAUCE, &
CONDIMENTS
WITH 3
DUMPLINGS