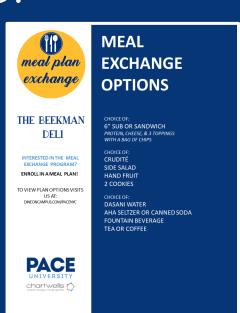

#### THE BEEKMAN

#### **DELI**

**CHOICE OF:** 

6" SUB OR SANDWICH

(PROTEIN, CHEESE,

3 TOPPINGS)

BAG OF CHIPS

CHOICE OF: ENTRÉE 1 PROTEIN & 5 TOPPINGS

## MEAL EXCHANGE OPTIONS

#### ALL MEAL EXCHANGES INCLUDE CHOICE OF A SIDE & A BEVERAGE

BEVERAGE OPTIONS (Choose One): DASANI WATER, AHA SELTZER OR CANNED SODA, FOUNTAIN BEVERAGE, TEA, OR COFFEE

SIDE OPTION (Choose One): BAG OF CHIPS, CRUDITE, SIDE SALAD, HAND FRUIT OR 2 COOKIES