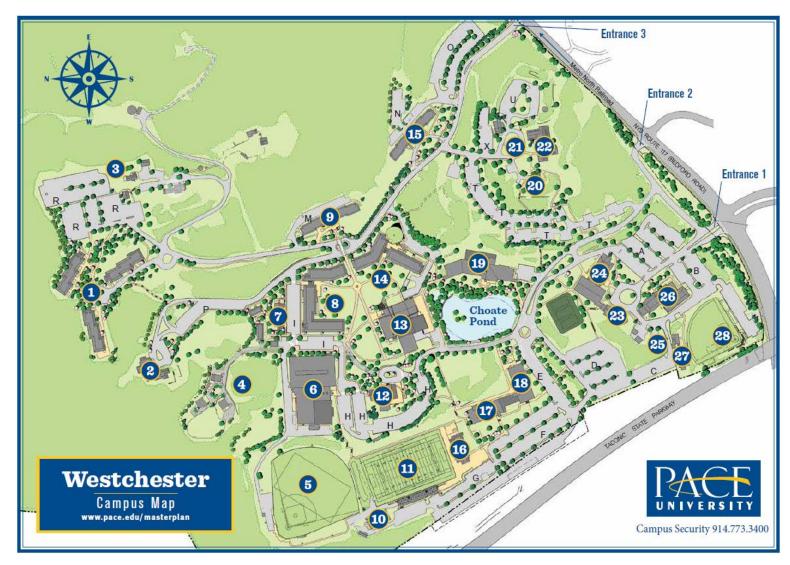

| Legend                                                                                                  |    |
|---------------------------------------------------------------------------------------------------------|----|
| Administrative Center, Undergraduate<br>Admission, Financial Aid, Office of<br>Student Assistance (OSA) | 2  |
| Alumni Hall-(24hr Campus Security)                                                                      | 8  |
| Ann and Alfred Goldstein Health,<br>Fitness, and Recreation Center                                      | 6  |
| Art Barn                                                                                                | 21 |
| Buchsbaum House                                                                                         | 20 |
| Choate House                                                                                            | 12 |
| Costello House                                                                                          | 25 |
| Dyson Hall                                                                                              | 26 |
| Elm Hall                                                                                                |    |
| Environmental Center Complex                                                                            |    |
| Field House                                                                                             |    |
| Finnerty Field                                                                                          |    |
| Football/Multi-purpose Field                                                                            |    |
| Gannett-Security                                                                                        |    |
| Goldstein Academic Center                                                                               |    |
| lanniello Field House                                                                                   |    |
| Kessel Student Center                                                                                   |    |
| Lienhard Hall                                                                                           |    |
| Marks Hall-Welcome Center                                                                               |    |
| Martin Hall                                                                                             |    |
| Miller Hall                                                                                             |    |
| Mortola Library                                                                                         |    |
| North Hall                                                                                              |    |
| Paton House - Career Services                                                                           | 7  |
| Softball Field                                                                                          | 28 |
| The Vineyard Building<br>(Graduate Admission)                                                           | 27 |
| Townhouses                                                                                              |    |
| Wilcox Hall                                                                                             |    |
| 27.00                                                                                                   |    |

## **Resident Student Parking**

Parking for Pleasantville residents with an R decal is available along Alumni Hall (Lot I), behind Martin Hall (Lot M), North Hall (Lot N) and Townhouses (Lot R). Additional parking is available in Lots O & T.

Pleasantville resident students may park in the following academic lots overnight from 7:00pm-7:00am ONLY: A, B, C, D, E, F, G, H, P, U and X.

## **Commuter Student Parking**

Parking for commuter students with a C decal is available in lots A, B, C, D, E, F, G, H, I, P, T and U.

## **Visitor Parking**

Parking for visitors is available in lots O, T and R.