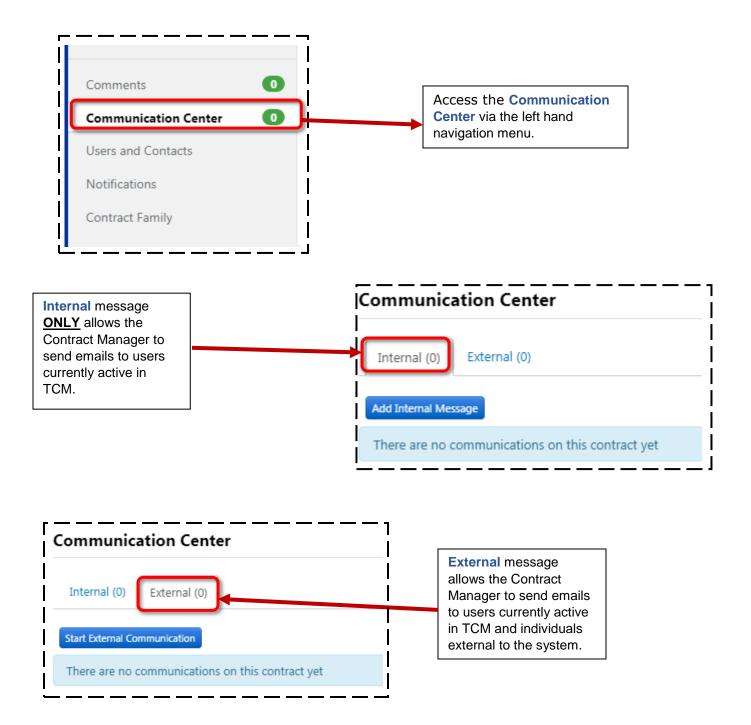

## Step 1: Accessing the Communication Center

## Step 2: Sending out a communication:

It is advised to always use the **External Communication** tab as you will have access to send to both internal users to TCM and external email addresses within the same message. To begin an External communication do the following: