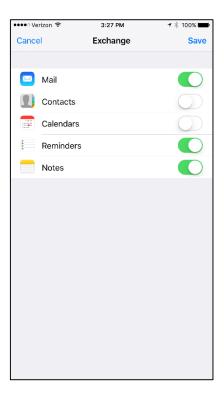

Note: The Description field is an optional field. Any description entered is at the user's discretion.

• Click Save

Your Pace Exchange email account will now be listed in your Mail, Contacts, and Calendars.