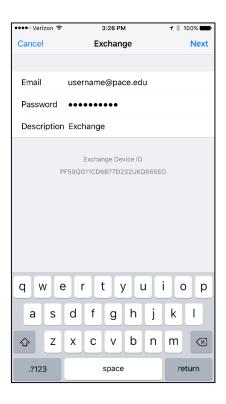

## Setting up ActiveSync on an Apple (iOS) Device

- Launch Settings
- Click Mail, Contacts, Calendars
- Click Add Account

Click Exchange

- Type your Pace email address in the Email field
- Type you Pace email password in the Password field

Note: The Description field is an optional field. Any description entered is at the user's discretion.

• Click Save

Your Pace Exchange email account will now be listed in your Mail, Contacts, and Calendars.