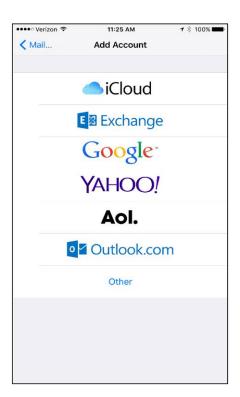

## Setting up ActiveSync on an Apple (iOS) Device

- Launch Settings
- Click Mail, Contacts, Calendars
- Click Add Account

Click Exchange

- Type your Pace email address in the Email field
- Type you Pace email password in the Password field