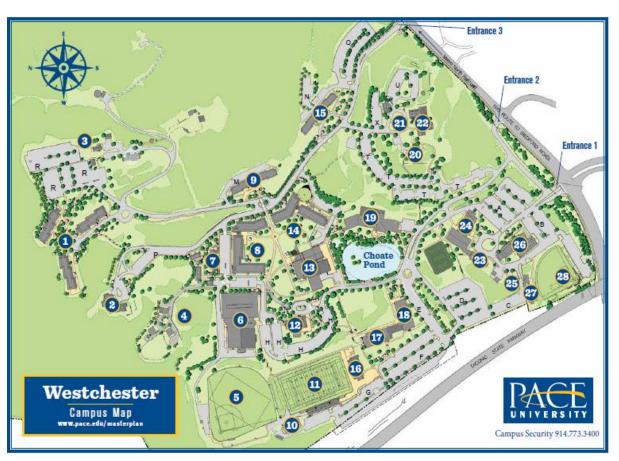

## PLEASANTVILLE EMERGENCY ASSEMBLY AREA

| Building # on Map | Building Name                                         | Emergency Assembly Area             |
|-------------------|-------------------------------------------------------|-------------------------------------|
| 1&3               | Townhouses, Gannett                                   | Parking Lot R                       |
| 2                 | Administrative Center                                 | Parking Lot P Sidewalk              |
| 4&7               | Environmental Center, Paton<br>House                  | Parking Lot P Sidewalk              |
| 6, 8, 14          | Goldstein Fitness, Alumni Hall,<br>Elm Hall           | Kessel Lawn                         |
| 5, 12             | Finnerty Field, Choate House                          | Front of Fitness Center             |
| 9                 | Martin Hall                                           | North Hall Lawn                     |
| 10, 11, 16        | Field House, Football Field,<br>Ianniello Field House | Parking Lot F                       |
| 13                | Kessel                                                | Shirley's Beth Way or Alumni Lawn   |
| 15                | North Hall                                            | Martin Hall Lawn                    |
| 17, 18            | Lienhard Hall, Miller Hall                            | Parking Lot D or F                  |
| 19                | Mortola Library                                       | Parking Lot D or Shirley's Beth Way |
| 20, 21, 22        | Buchsbaum House, Art Barn,<br>Goldstein Academic      | Parking Lot T or U Sidewalk         |
| 23, 25, 27        | Marks Hall, Costello House,<br>Vineyard               | Parking Lot A or B                  |
| 24, 26, 28        | Wilcox Hall, Dyson Hall,<br>Softball Field            | Parking Lot A or B                  |