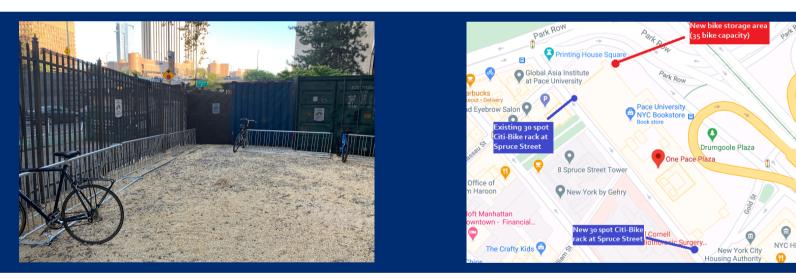

## More Bike Racks at Pace

New bike storage has been added outside One Pace Plaza, adjacent to the subway portal on Frankfort Street.

This new bike storage location is:

- -Safe and convenient
- -Equipped with magnetic lock and Pace ID card reader
- -Outfitted with an emergency release push button, in case there's an issue with exiting
- -Under 24/7 camera surveillance with recorded footage

New bike storage at One Pace Plaza

Site map of all bike racks on the NYC Campus

Please contact Pace's Office of Safety and Security at security@pace.edu or (212) 346-1800 to request access to use the bike storage area card reader.