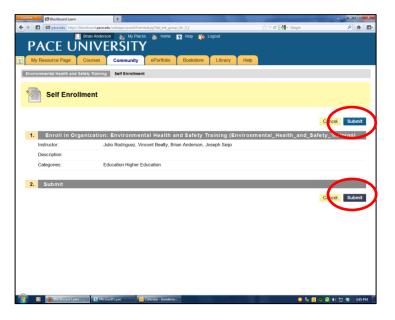

Step 4: Under the Organization ID of "Environmental\_Health\_and\_Safety\_Training", there is a chevron (☑). Click on the chevron (☑) to make the Options Menu visible.

Step 5: Click "Enroll".

Step 6: Blackboard will confirm your intention to enroll in Organization: Environmental Health and Safety Training (Environmental\_Health\_and\_Safety\_Training).

Click either "Submit".

Step 7: You will be given a message "Action Successful: Success: Enrollment in Environmental Health and Safety Training (Environmental\_Health\_and\_Safety\_Training) as \*YOUR PACE ID\* has been processed." Click "OK" to complete self-registration.