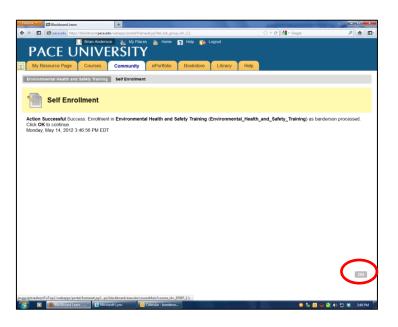

Click either "Submit".

Step 7: You will be given a message "Action Successful: Success: Enrollment in Environmental Health and Safety Training (Environmental\_Health\_and\_Safety\_Training) as \*YOUR PACE ID\* has been processed." Click "OK" to complete self-registration.