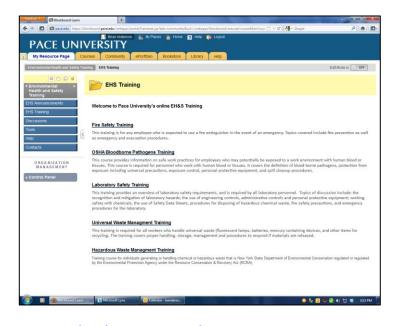

You now have access to the EH&S Online training Page.
Training modules can be accessed by clicking on "EHS"

**Training**" from the menu on the left pane of the screen.

Modules feature a presentation that must be reviewed. After reviewing a presentation, you will be given a password to access the post-test. To receive credit for the training, a score of 70% or higher is required.