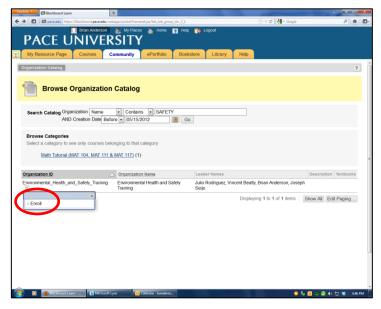

Step 4: Under the Organization ID of "Environmental\_Health\_and\_Safety\_Training", there is a chevron (☑). Click on the chevron (☑) to make the Options Menu visible.

Step 5: Click "Enroll".

Step 6: Blackboard will confirm your intention to enroll in Organization: Environmental Health and Safety Training (Environmental\_Health\_and\_Safety\_Training).