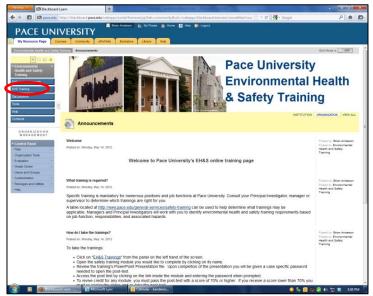

You now have access to the EH&S Online training Page.
Training modules can be accessed by clicking on "EHS"

**Training**" from the menu on the left pane of the screen.

Modules feature a presentation that must be reviewed. After reviewing a presentation, you will be given a password to access the post-test. To receive credit for the training, a score of 70% or higher is required.