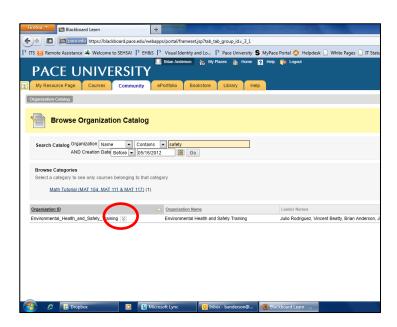

Step 2: Click on the "Community" tab at the top of the screen

Step 3: An "Organization Search" box will be on the left hand of the screen. In the box, search for "Safety". Your search results will yield one group named "Environmental Health and Safety Training".