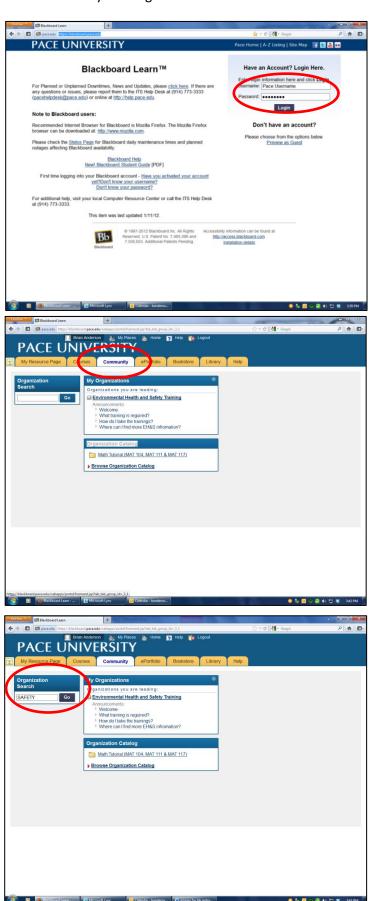

## **Instructions to Access EH&S Online Training**

Please complete the following steps to self-register for the safety trainings housed on Blackboard.

Step 1: Log onto <u>Blackboard</u> with your **Pace Username** and **Password**.

Step 2: Click on the "Community" tab at the top of the screen

Step 3: An "Organization Search" box will be on the left hand of the screen. In the box, search for "Safety". Your search results will yield one group named "Environmental Health and Safety Training".