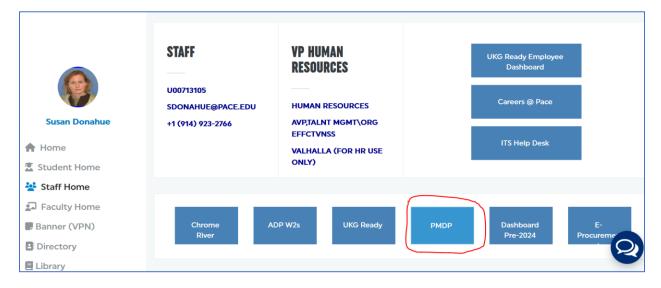

## Mid-Year Employee Performance Check In Employee System Navigation Guidelines

## Access the PMDP System through the Pace's Staff Portal



## Enter your Pace username and password

| DACE                    | Performance Management and Development Process Login |
|-------------------------|------------------------------------------------------|
| PACE                    | Login using your Pace username and password.         |
| Performance Management  | *Login :<br>*Password :                              |
| and Development Process | Submit                                               |

## Click on the **Review 2023 & Goals 2024** link from the menu.

| Home                                  | Welcome to the Performance Management and Development Process                           |
|---------------------------------------|-----------------------------------------------------------------------------------------|
| Employee