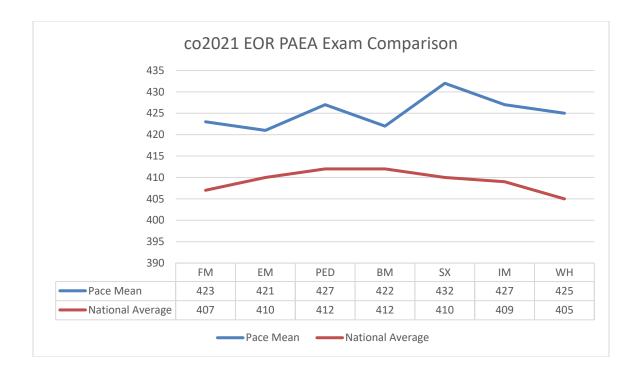

| 100%                                                       |
| Class 2023 | 2023                        | All Takers        | 70                                           | 71                            | 70                           | 99%                          | 89%                                                                  | 100%                                                       |
|            |                             | First Time Takers | 70                                           | 70                            | 69                           | 99%                          | 92%                                                                  | 100%                                                       |





——Pace Mean ——National Average





#### **OSCE** Results

| Class of | Number who took the exam | Number who passed on the first attempt (%) |  |  |
|----------|--------------------------|--------------------------------------------|--|--|
| 2020     | 75                       | 69/75 (92%)                                |  |  |
| 2021     | 70                       | 66/70 (94%)                                |  |  |
| 2022     | 69                       | 68/69 (99%)                                |  |  |
| 2023     | 70                       | 70/70 (100%)                               |  |  |

## Medical Knowledge

1-5 Likert scale 5= Strongly Agree 4=Somewhat Agree 3=Neither agree nor disagree 2= Disagree 1=Strongly Disagree

The benchmark is 3.5 out of 5.0

| Measure