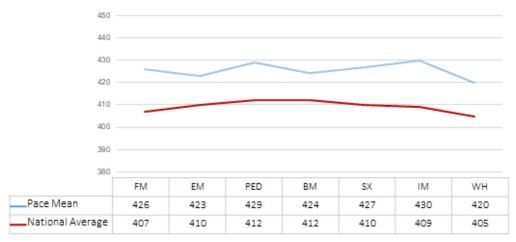

| 100%                                                       |
| Class 2023 | 2023                        | All Takers        | 70                                           | 71                            | 70                           | 99%                          | 89%                                                                  | 100%                                                       |
|            |                             | First Time Takers | 70                                           | 70                            | 69                           | 99%                          | 92%                                                                  | 100%                                                       |





——Pace Mean ——National Average





#### **OSCE** Results

| Class of | Number who took the exam | Number who passed on the first attempt (%) |  |  |
|----------|--------------------------|--------------------------------------------|--|--|
| 2020     | 75                       | 69/75 (92%)                                |  |  |
| 2021     | 70                       | 66/70 (94%)                                |  |  |
| 2022     | 69                       | 68/69 (99%)                                |  |  |
| 2023     | 70                       | 70/70 (100%)                               |  |  |

## Medical Knowledge

1-5 Likert scale 5= Strongly Agree 4=Somewhat Agree 3=Neither agree nor disagree 2= Disagree 1=Strongly Disagree

The benchmark is 3.5 out of 5.0

| Measure