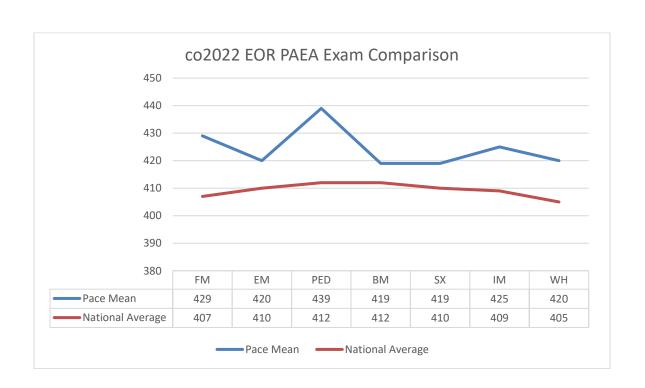

| 100%                                                       |
| Class 2023 | 2023                        | All Takers        | 70                                           | 71                            | 70                           | 99%                          | 89%                                                                  | 100%                                                       |
|            |                             | First Time Takers | 70                                           | 70                            | 69                           | 99%                          | 92%                                                                  | 100%                                                       |





——Pace Mean ——National Average





#### **OSCE** Results

| Class of | Number who took the exam | Number who passed on the first attempt (%) |  |  |
|----------|--------------------------|--------------------------------------------|--|--|
| 2020     | 75                       | 69/75 (92%)                                |  |  |
| 2021     | 70                       | 66/70 (94%)                                |  |  |
| 2022     | 69                       | 68/69 (99%)                                |  |  |
| 2023     | 70                       | 70/70 (100%)                               |  |  |

## Medical Knowledge

1-5 Likert scale 5= Strongly Agree 4=Somewhat Agree 3=Neither agree nor disagree 2= Disagree 1=Strongly Disagree

The benchmark is 3.5 out of 5.0

| Measure