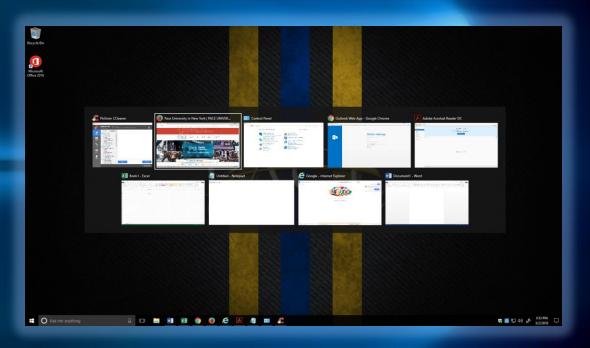

### **Task Switcher**

- > ALT + TAB
- Quickly move between apps

Less minimizing and maximizing windows

Starting FY18: All new & redistributed machines include Windows 10

Summer '18: All Lab and Classroom PCs to be upgraded to Windows 10