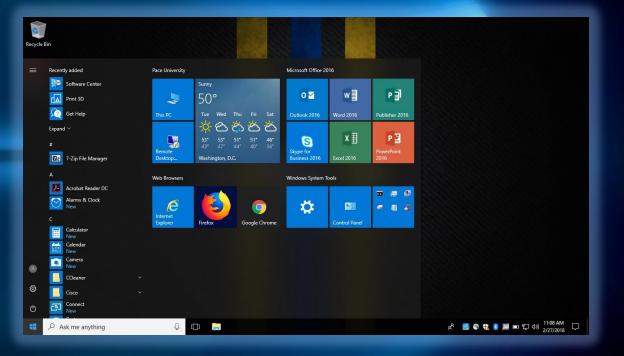

> The latest Microsoft Desktop interface

- **New Start Menu** 
  - Sleek new look
  - Faster scrolling
  - Faster search
  - > Tile shortcuts

| ortana Assistant |                                        |     |          |  |                        | Best match                                             | _             | All Images Videos                                                                                                            |        |    |  |
|------------------|----------------------------------------|-----|----------|--|------------------------|--------------------------------------------------------|---------------|------------------------------------------------------------------------------------------------------------------------------|--------|----|--|
|                  |                                        |     |          |  | ٥                      | Convert meters to feet<br>See web results              | $\rightarrow$ | 1 Meter =                                                                                                                    |        |    |  |
|                  | lalla                                  |     | 013La    |  |                        | Search suggestions                                     |               | 3.2808 Feet                                                                                                                  |        |    |  |
|                  |                                        |     |          |  |                        | Convert meters to feet and inches -<br>See web results | >             | Length                                                                                                                       |        | ł, |  |
|                  |                                        |     | _        |  |                        | $\mathcal{P}$ convert meters to feet chart             | >             | 1 Meter                                                                                                                      |        |    |  |
| බ                |                                        |     |          |  |                        | $\mathcal{P}$ convert meters to feet calculator        | >             | 1 Meter                                                                                                                      | ~      |    |  |
|                  |                                        |     |          |  |                        | $\mathcal{P}$ convert meters to feet formula           | >             | 3.2808 Foot                                                                                                                  | $\sim$ |    |  |
|                  |                                        |     |          |  |                        | Convert meters to feet and inches calculator           | >             |                                                                                                                              |        |    |  |
|                  | Hi there!<br>See all tips              |     |          |  |                        | 𝒫 convert meters to feet square                        | >             | Meters to Feet converter (m to ft)   Me<br>www.metric-conversions.org > > Meters Co                                          |        |    |  |
|                  |                                        |     |          |  |                        | $\mathcal P$ arcgis convert dem meters to feet         | >             | Meters to Feet (m to ft) conversion calculator for Length<br>conversions with additional tables and formulas.                |        |    |  |
|                  |                                        |     |          |  |                        |                                                        |               | Meters to Feet (m to ft) conversion calculator                                                                               |        |    |  |
|                  |                                        |     |          |  | ø                      |                                                        |               | www.rapidtables.com > Conversion > Length conversion<br>Meters (m) to feet (ft) conversion calculator and how to<br>convert. |        |    |  |
|                  |                                        |     |          |  | 2                      |                                                        |               | See all web results                                                                                                          |        |    |  |
|                  |                                        |     |          |  | -                      | $\mathcal{P}$ convert meters to feet                   |               |                                                                                                                              |        |    |  |
|                  |                                        |     |          |  |                        |                                                        |               |                                                                                                                              |        |    |  |
|                  |                                        |     |          |  |                        |                                                        |               |                                                                                                                              |        |    |  |
|                  | Search for                             | •   | <b>^</b> |  |                        |                                                        |               |                                                                                                                              |        |    |  |
| ۲                | Apps Documents Web Get answers quickly |     |          |  |                        |                                                        |               |                                                                                                                              |        |    |  |
| 2                | Cortana can do much more 🔨             |     |          |  |                        |                                                        |               |                                                                                                                              |        |    |  |
|                  |                                        | 0   |          |  | In-depth search detail |                                                        |               |                                                                                                                              |        |    |  |
|                  | ,                                      | , y | *        |  |                        | in acpu                                                |               |                                                                                                                              |        |    |  |