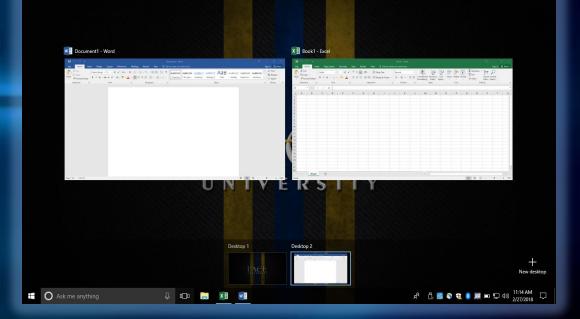

### Virtual Desktops

- Windows Key + Tab
- > Avoid clutter
- Give apps their own desktop

#### Multiple full-screen apps