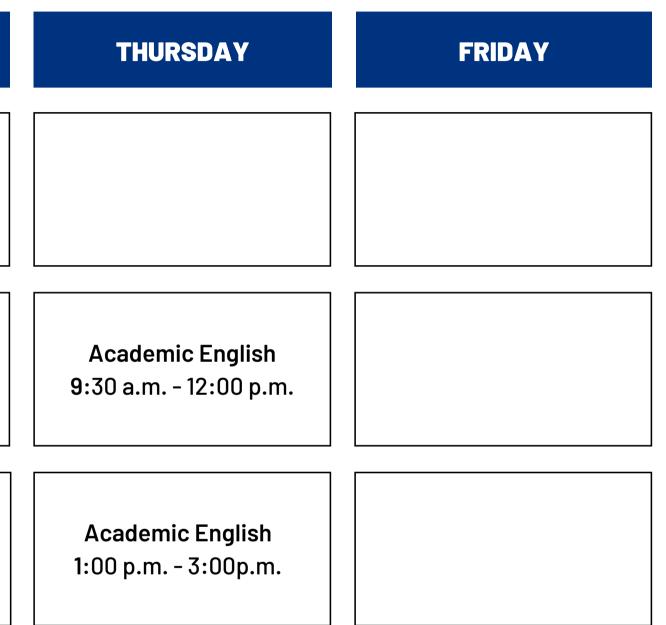

### **NEW YORK CITY CAMPUS & ONLINE**

| SUBJECT                                     | MONDAY                                   | TUESDAY                                 | WEDNESDAY                               |
|---------------------------------------------|------------------------------------------|-----------------------------------------|-----------------------------------------|
| Academic<br>Research &<br>Writing<br>Skills | Academic English<br>10:05 a.m 12:05 p.m. |                                         | Academic Engiish<br>9:00 a.m 12:00 p.m. |
| Academic<br>Communication<br>Skills         |                                          | Academic English<br>9:30 a.m 12:00 p.m. |                                         |
| Academic<br>Reading<br>Skills               |                                          | Academic English<br>1:00 p.m 3:00p.m.   |                                         |

\*Days and times are subject to change without notice \*\*Students' levels are determined by their placement exams

### **Academic English**

May 28 - August 22, 2025

May 28 - July 11, 2024