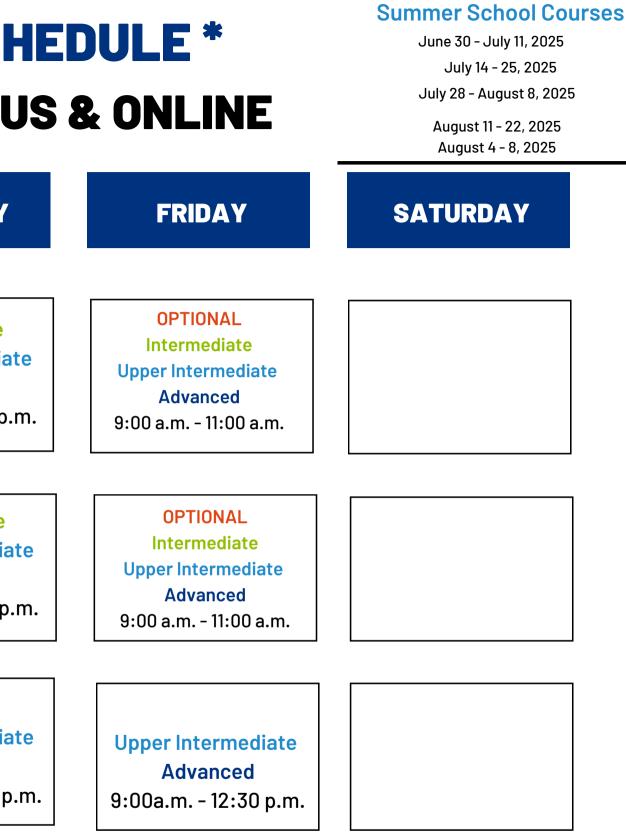

# PACE UNIVERSITY SUMER 2025 SCHEDULE \* English Language Institute NEW YORK CITY CAMPUS & ONLINE

| SUBJECT                                                      | MONDAY                                                               | TUESDAY                                                              | WEDNESDAY                                                            | THURSDAY                                                            |
|--------------------------------------------------------------|----------------------------------------------------------------------|----------------------------------------------------------------------|----------------------------------------------------------------------|---------------------------------------------------------------------|
| International<br>Relations<br>Model U.N.<br>Summer<br>School | Intermediate<br>Upper Intermediate<br>Advanced<br>9:00 a.m 1:00 p.m. | Intermediate<br>Upper Intermediate<br>Advanced<br>9:00 a.m 1:00 p.m. | Intermediate<br>Upper Intermediate<br>Advanced<br>9:00 a.m 1:00 p.m. | Intermediate<br>Upper Intermediate<br>Advanced<br>9:00 a.m 1:00 p.n |
| Leadership &<br>Entrepreneurship<br>Summer School            | Intermediate<br>Upper Intermediate<br>Advanced<br>9:00 a.m 1:00 p.m. | Intermediate<br>Upper Intermediate<br>Advanced<br>9:00 a.m 1:00 p.m. | Intermediate<br>Upper Intermediate<br>Advanced<br>9:00 a.m 1:00 p.m. | Intermediate<br>Upper Intermediat<br>Advanced<br>9:00 a.m 1:00 p.r  |
| Behavioral<br>Decision-Making<br>Summer Course               | Upper Intermediate<br>Advanced<br>9:00a.m 12:30 p.m.                 | Upper Intermediate<br>Advanced<br>9:00a.m 12:30 p.m.                 | Upper Intermediate<br>Advanced<br>9:00a.m 12:30 p.m.                 | Upper Intermediat<br>Advanced<br>9:00a.m 12:30 p.r                  |

\*Days and times are subject to change without notice \*\*Students' levels are determined by their placement exams \*\*\*\*International Relations: July 14-25; August 11-22 \*\*\*\*Leadership & Entrepreneurship: June 30-July 11; July 28-August 8 \*\*\*\*\*Behavioral Decision-Making: August 4-8