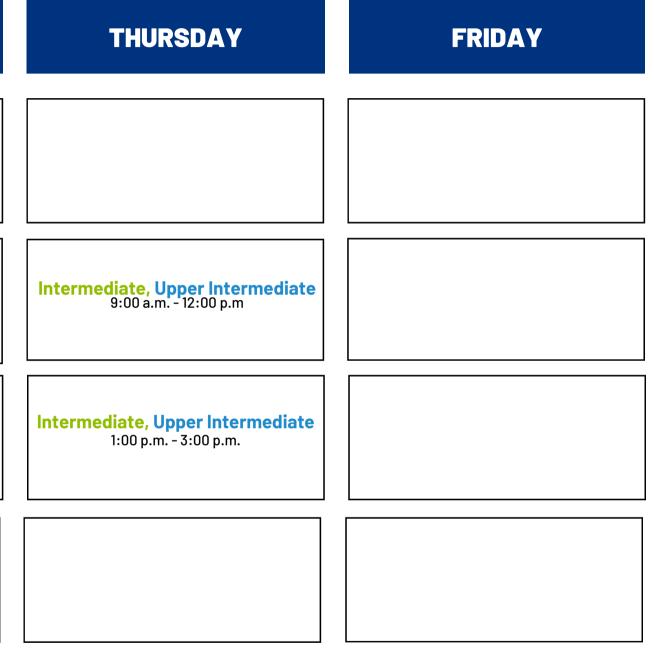

## SUMMER 2025 SCHEDULE\* **NEW YORK CITY CAMPUS & ONLINE**

| SUBJECT                          | MONDAY                                                               | TUESDAY                                                        | WEDNESDAY                                                            |
|----------------------------------|----------------------------------------------------------------------|----------------------------------------------------------------|----------------------------------------------------------------------|
| Grammar<br>and<br>Writing        | <b>Intermediate, Upper Intermediate</b><br>9:00 a.m 12:00 p.m.       |                                                                | <b>Intermediate, Upper Intermediate</b><br>10:05 a.m 12:05 p.m       |
| Conversation<br>and<br>Listening |                                                                      | <b>Intermediate, Upper Intermediate</b><br>10:05 a.m 12:05 p.m |                                                                      |
| Reading<br>and<br>Vocabulary     |                                                                      | Intermediate, Upper Intermediate<br>1:00 p.m 3:00 p.m.         |                                                                      |
| Polishing<br>Your English        | Intermediate<br>Upper Intermediate<br>Advanced<br>1:00 p.m 3:00 p.m. |                                                                | Intermediate<br>Upper Intermediate<br>Advanced<br>1:00 p.m 3:00 p.m. |

\*Days and times are subject to change without notice \*\*Students' levels are determined by their placement exams