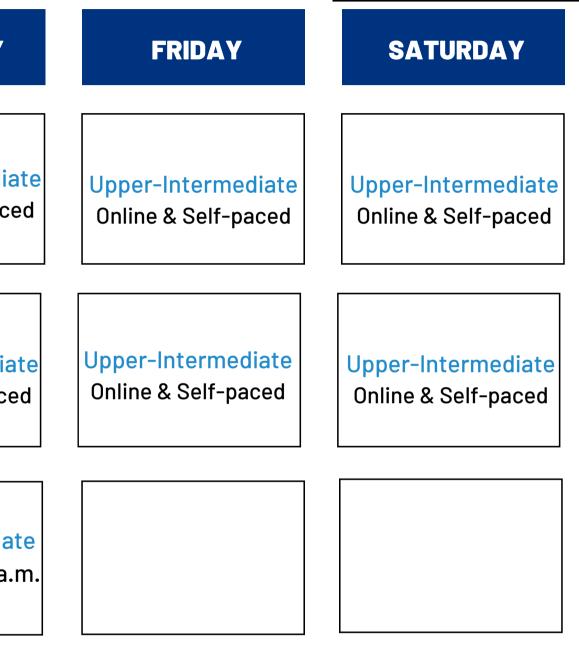

## FALL 2025 SCHEDULE \* PLEASANTVILLE CAMPUS

| SUBJECT                                              | MONDAY                                    | TUESDAY                                                | WEDNESDAY                                 | THURSDAY                                |
|------------------------------------------------------|-------------------------------------------|--------------------------------------------------------|-------------------------------------------|-----------------------------------------|
| Career Skills<br>Development<br>Series               | Upper-Intermediate<br>Online & Self-paced | Upper-Intermediate<br>Online & Self-paced              | Upper-Intermediate<br>Online & Self-paced | Upper-Intermedia<br>Online & Self-pace  |
| Intensive<br>Integrated<br>English Skills            | Upper-Intermediate<br>Online & Self-paced | Upper-Intermediate<br>Online & Self-paced              | Upper-Intermediate<br>Online & Self-paced | Upper-Intermedia<br>Online & Self-pace  |
| Intensive<br>English:<br>Conversation<br>& Listening |                                           | <mark>Upper-Intermediate</mark><br>9:00 a.m 11:20 a.m. |                                           | Upper-Intermediat<br>9:00 a.m 11:20 a.i |