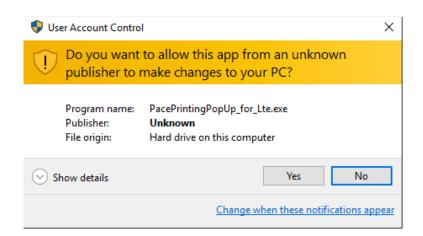

## Click Yes

Package "PacePrintingPopUp" installer.

Select Install to begin

Popup Client for Windows Workstations

Pharos Systems

Install Cancel

- Click Install
- Click Finish

Pace\_Printing\_Po pup