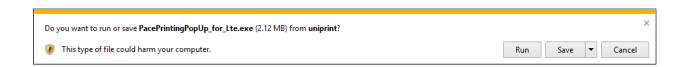

## To download and install the Print Client:

- Go to <u>Printing Client Download</u> (<a href="http://www.pace.edu/its/it-services-and-support/printing-and-graphics-services/student-printing/print-client-download">http://www.pace.edu/its/it-services-and-support/printing-and-graphics-services/student-printing/print-client-download</a>)
- Click **B&W Print Client (Windows)** or **Color Print Client (Windows)**. Note: Color prints can only be released at the Birnbaum and Mortola Libraries



## • Click Run



## Click Yes

Package "PacePrintingPopUp" installer.

Select Install to begin

Popup Client for Windows Workstations

Pharos Systems

Install Cancel

- Click Install
- Click Finish



Pace\_Printing\_Po pup

Once the client has been installed, Pace\_Printing\_Popup will appear as a selection of available printers.